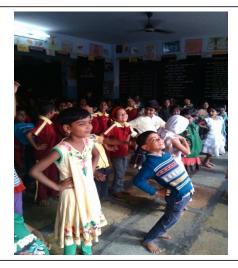

## Various activities photos.

Balwadis (Preprimary schools)

Various
Activities
and
Handicrafts

Teaching Aids

Training
Course
(Project
Presentation)

Pustak Mazhya Dari (Home Library)

Primary school Yoga Activity